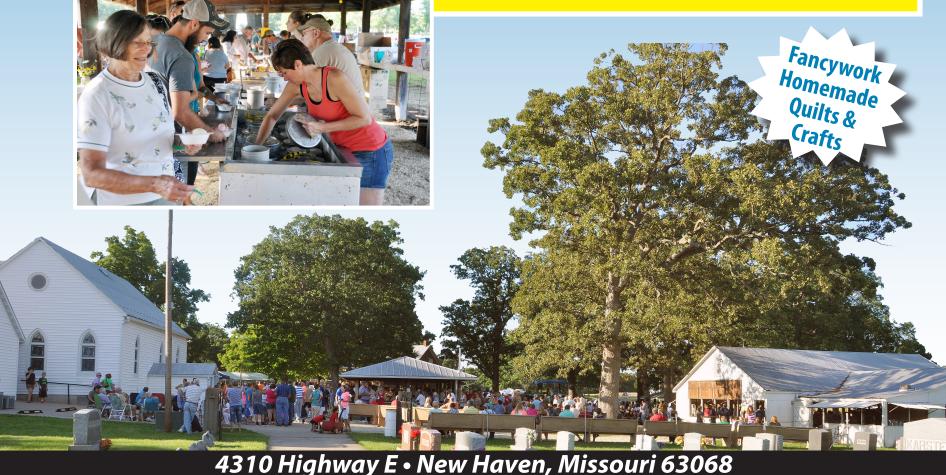

#### **Ebenezer "Stone" Church United Church of Christ**

# ANNUAL PICNIC Sunday, June 5

Serving 11:30AM - 3:00PM

4 Piece Chicken Dinner \$12 a plate & Homemade Ice Cream sold by the quart

# Annual Ice Cream Social Sunday, Aug. 14

Serving 11:00AM - 3:00PM

Fish and Roast Beef Sandwiches, Hot Dogs and Homemade Ice Cream

6162 Stone Church Road - Just off Hwy Y North of Gerald

573-437-6877

1016 W. Hwy. 28 • Owensville, MO