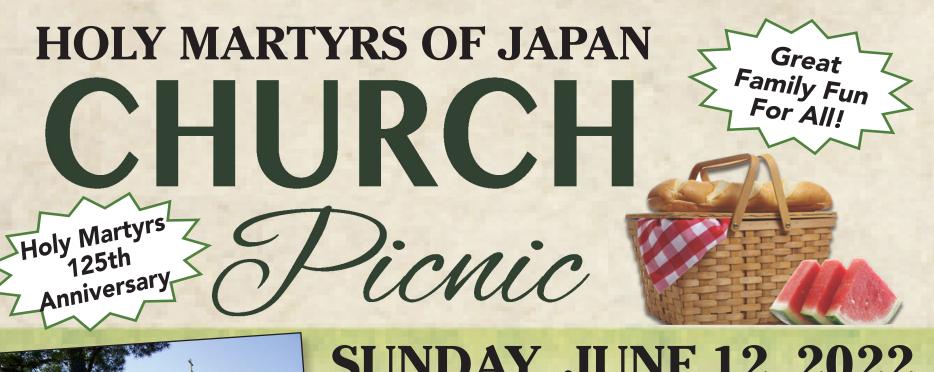

#### **SUNDAY, JUNE 12, 2022**

#### **Chicken and Ham Dinners**

Served from 11:00am - 6:00pm in our air conditioned hall Adults: \$15 / Children ages 6-10: \$7 / Ages 5 & under FREE

> Take Out Dinners Available More Details on Facebook:

Holy Martyrs of Japan Catholic Church

JAPAN, MO: 14 MILES SOUTH OF GERALD ON HWY. H, TURN RIGHT ON AE