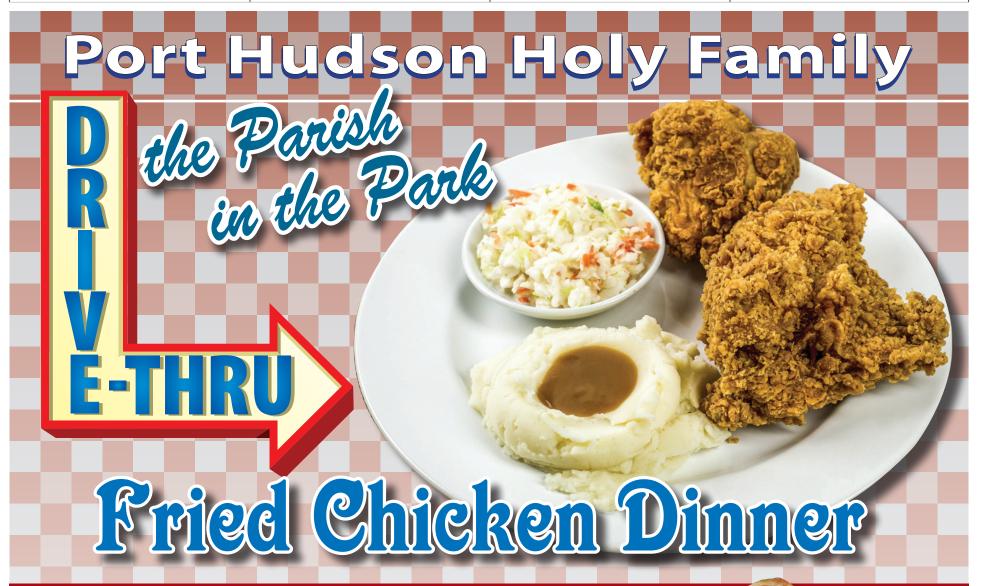

#### St. Gerald Church

#### Fried Chicken & Kettle Beef Dinner Served Family Style

Adults: \$15

Ages 5-12: \$8.00 4 and under: FREE ALL Take Outs: \$15

2:00PM-7:00PM

Homemade Bread Mashed
Potatoes & Gravy Green
Beans, Corn,
Homemade Pies & Cakes
Coffee, & Iced Tea

Take-Outs Available!

Saturday, June 25

From 2:00pm-10:00pm Meal 2:00pm-7:00pm 5:00pm Mass Beer, Wine & Soda Garden • Outside Food Court

- Music and Dancing Games Crafts Country Store
- Vendors Silent Auction Chuck-A-Luck & Pull Tabs
- Quilt Raffle & Meat Raffle Central Dairy Ice Cream
- \$15 All Day Pass to Bounce House, Barrel Rides and water slide (bring towl and extra change of clothes