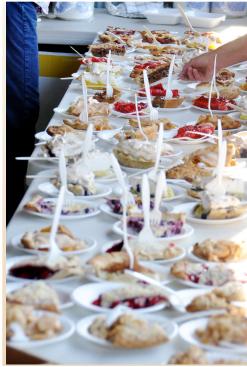

#### **Chicken and Ham Dinners**

Served from 11:00am - 6:00pm in our air conditioned hall Adults: \$15 / Children ages 6-10: \$7 / Ages 5 & under FREE

> Take Out Dinners Available More Details on Facebook: