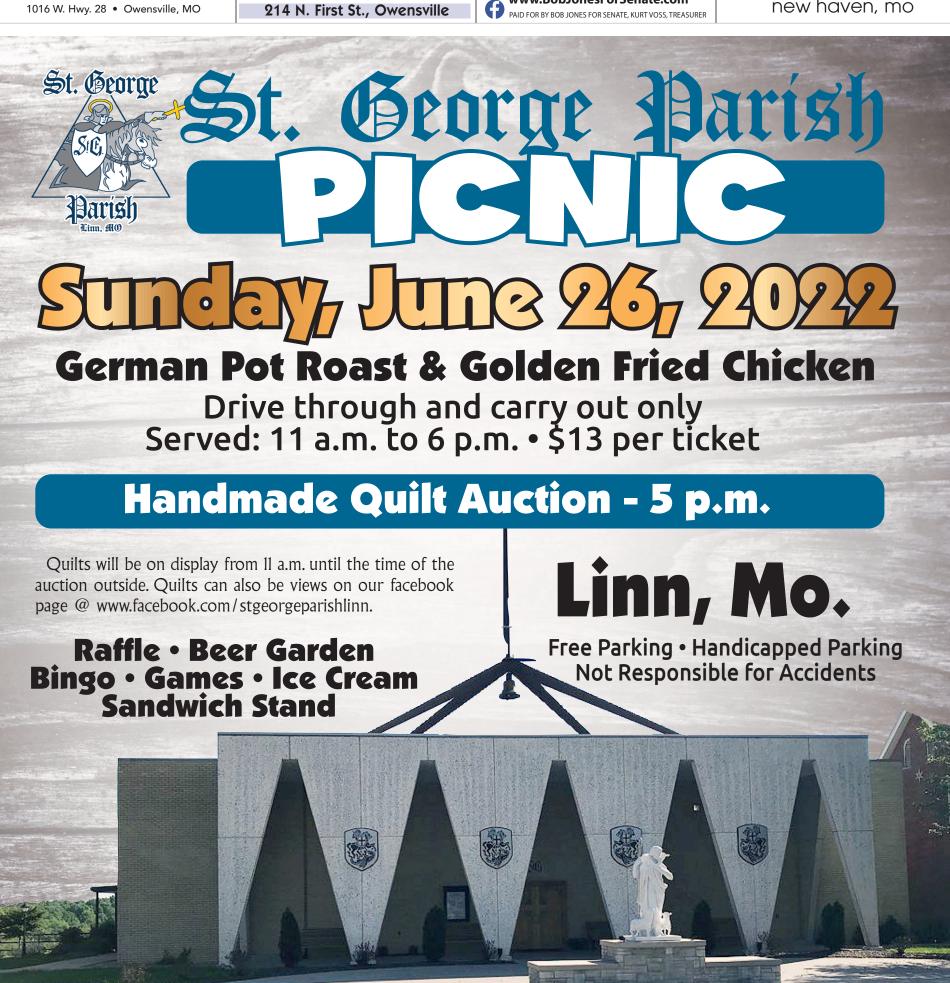

#### **SUNDAY, JUNE 12, 2022**

#### **Chicken and Ham Dinners**

Served from 11:00am - 6:00pm in our air conditioned hall Adults: \$15 / Children ages 6-10: \$7 / Ages 5 & under FREE

> Take Out Dinners Available More Details on Facebook:

Holy Martyrs of Japan Catholic Church