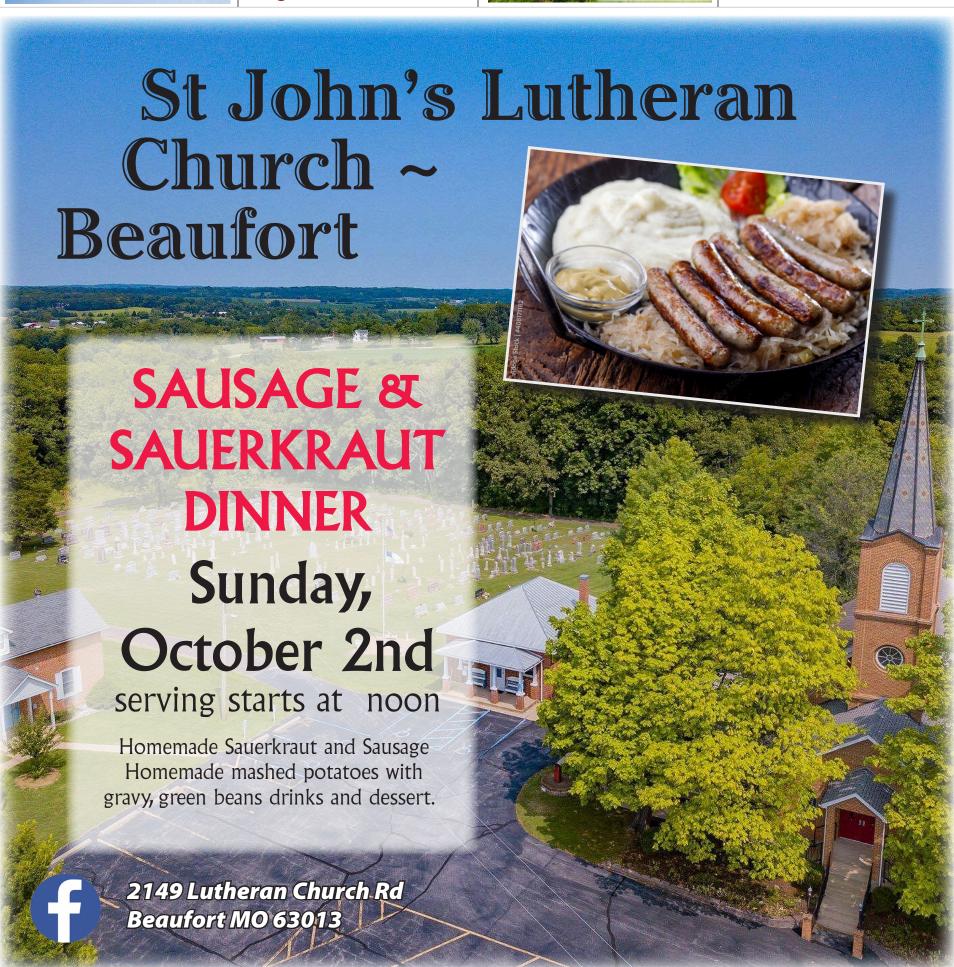

New to this year's guide is St John's Lutheran, Beaufort. Back after a 2 year hiatus is Holy Martyrs of Japan.

Please be aware that at the time of printing the enclosed information is correct. Details may change.